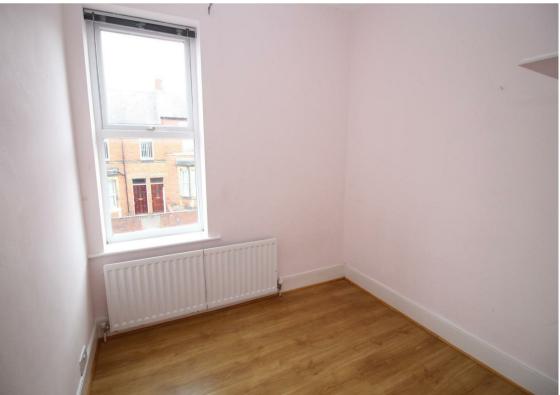

The property briefly comprises:- lounge, modern kitchen with integrated hob and oven, two bedrooms and bathroom with overhead shower and under floor heating. The property benefits from gas central heating and double glazing. Externally there is a shared yard to the rear.

Lounge 14'0" x 14'9" (4.27m x 4.52m)

Kitchen 8'4" x 7'7" (2.56 x 2.32)

Bedroom One 15'3" x 9'5" (4.66m x 2.89)

Bedroom Two 9'2" x 7'6" (2.80 x 2.31)

 Gosforth
 0191 236 2070

 Newcastle
 0191 284 4050

 High Heaton
 0191 270 1122