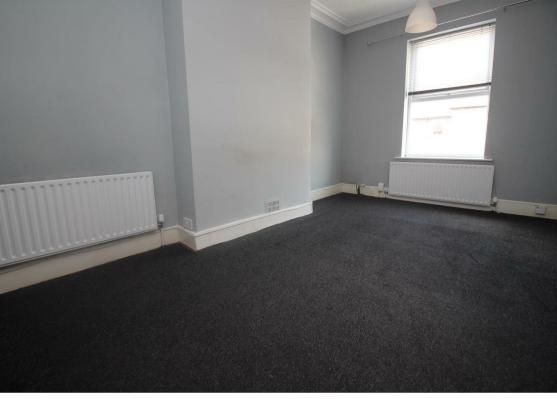

The property briefly comprises:- lounge, modern kitchen with integrated hob and oven, two bedrooms and bathroom with overhead shower and under floor heating. The property benefits from gas central heating and double glazing. Externally there is a shared yard to the rear.

Lounge 14'0" x 14'9" (4.27m x 4.52m)

Kitchen 8'4" x 7'7" (2.56 x 2.32)

Bedroom One 15'3" x 9'5" (4.66m x 2.89)

Bedroom Two 9'2" x 7'6" (2.80 x 2.31)

 Gosforth
 0191 236 2070

 Newcastle
 0191 284 4050

 High Heaton
 0191 270 1122