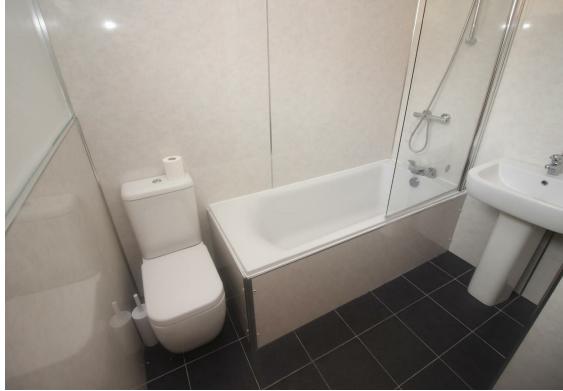

The property briefly comprises:- lounge, modern kitchen with integrated hob and oven, two bedrooms and bathroom with overhead shower and under floor heating. The property benefits from gas central heating and double glazing. Externally there is a shared yard to the rear.