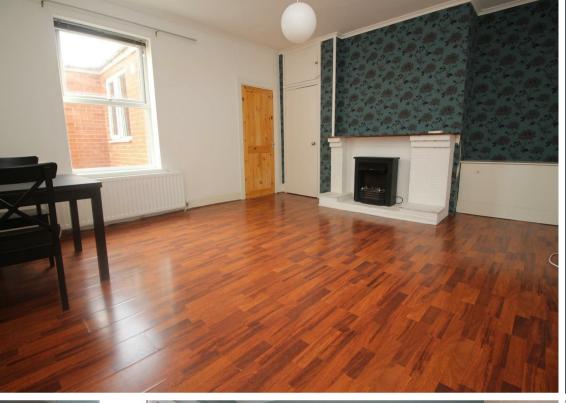

The property briefly comprises:- lounge, modern kitchen with integrated hob and oven, two bedrooms and bathroom with overhead shower and under floor heating. The property benefits from gas central heating and double glazing. Externally there is a shared yard to the rear.

Lounge 14'0" x 14'9" (4.27m x 4.52m)

Kitchen 8'4" x 7'7" (2.56 x 2.32)

Bedroom One 15'3" x 9'5" (4.66m x 2.89)

Bedroom Two 9'2" x 7'6" (2.80 x 2.31)

 Gosforth
 0191 236 2070

 Newcastle
 0191 284 4050

 High Heaton
 0191 270 1122