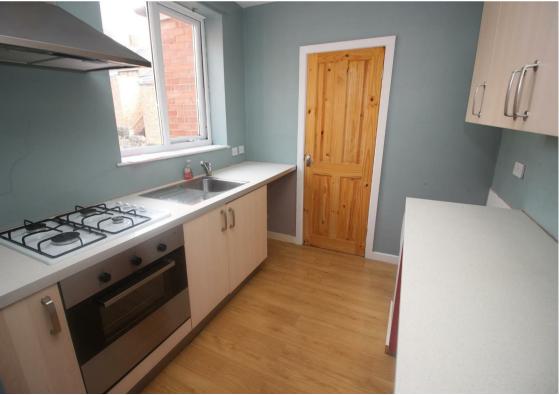

The property briefly comprises:- lounge, modern kitchen with integrated hob and oven, two bedrooms and bathroom with overhead shower and under floor heating. The property benefits from gas central heating and double glazing. Externally there is a shared yard to the rear.

Lounge 14'0" x 14'9" (4.27m x 4.52m)

Kitchen 8'4" x 7'7" (2.56 x 2.32)

Bedroom One 15'3" x 9'5" (4.66m x 2.89)

Bedroom Two 9'2" x 7'6" (2.80 x 2.31)

 Gosforth
 0191 236 2070

 Newcastle
 0191 284 4050

 High Heaton
 0191 270 1122